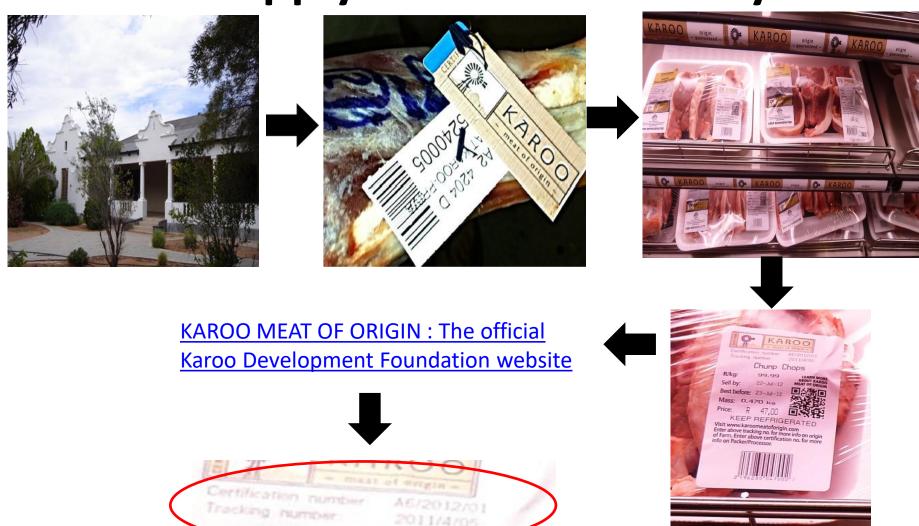

|                                               | No. of the last of |

# Initial steps to protect Karoo Lamb in absence of *sue generis* legislation

- DURAS project : 2006-2008
- Development of protocols and standards a 4-year process in consultation with producers and abattoirs
- Protocols approved in May 2010 by Department of Agriculture via "Meat Regulations".
- Certification mark designed and approved and registered in March 2011.
- By end of 2011 Karoo Lamb as a meat of origin protected by:
  - Rules of use, production protocol
  - Certification mark (protected by IP legislation)
  - 3<sup>rd</sup> party audits
  - Producer organisation and membership fees

### Final certification mark



## Meat carcass stamp



# Key attribute of certified Karoo supply chain: Traceability



#### Karoo Lamb obtained GI status in Europe

- Negotiations for the Economic Partnership Agreement, 2013-2016
- EU required mechanisms to protect GIs in South Africa
- SA offered Merchandise Marks Act as the legal mechanism
- Karoo Lamb, Rooibos and Honeybush used as test cases based on early evidence from DURAS project
- Opposition to Karoo Lamb application for protection by retailer and farmers – politics resulted in refusal
- EU negotiators took Karoo Lamb Case file to Brussels
- Confirmed GI status and included in Protocol 3 to the SADC-EU EPA

# South Africa finally gets *sue generis* Legislation for GIs

- Regulations for registering GIs: R.447 of 2019 gazetted in March 2019.
- 1<sup>st</sup> attempt for Karoo Lamb GI submitted in June 2019, rejected in December 2020
- Stakeholder