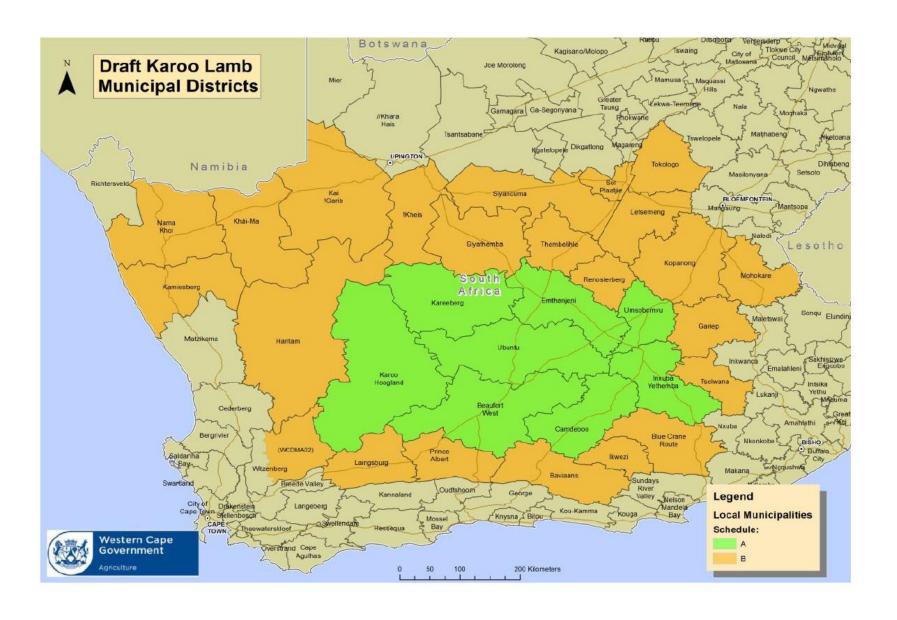

"The Karoo Lamb story"
Politics, regulations, contestation, and self interest in the process to register Karoo Lamb as a GI in South Africa

Prof Johann Kirsten, Stellenbosch University, South Africa



### Where is the Karoo?



# **Typical Karoo shrubs**

|                                    |                      | Name of karoo bo                                   | ssie / grazing plant                           |                                               |