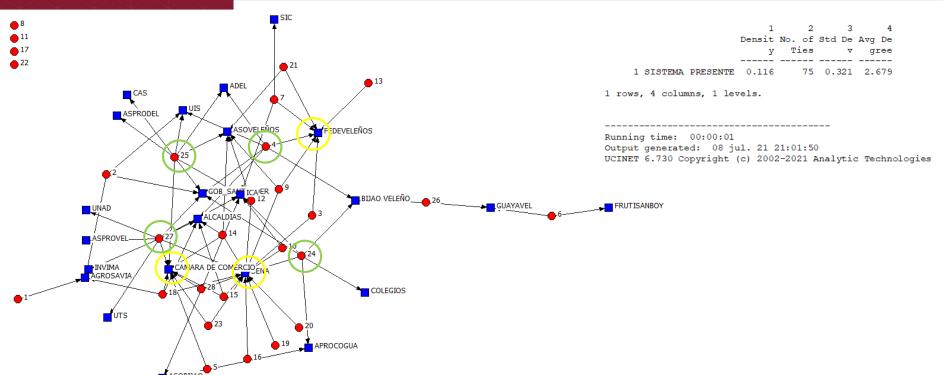

| Indicator              | Past System | Current System |
|------------------------|-------------|----------------|
| Network Size           | 28          | 23             |
| Number of Loops        | 249         | 75             |
| Density                | 0.341       | 0.116          |
| Loose Nodes            | 0           | 4              |
| Average Grade          | 8.8         | 2.67           |
|                        | 0.50 Output | 0.43 Output    |
| Network Centralization | 0.46 Input  | 0.24 Input     |

#### **Conclusions**

- ✓ PDO alone is no guarantee of development. It requires the articulation and systematization of territorial forces, policies and strategies.
- ✓ Stakeholders in the system do not yet understand the importance of the PDO.
- ✓ It was possible to articulate the actors in the formulation and development of projects to strengthen the system and promote the use of the PDO.
- ✓ The research exercise made it possible to identify the past and present state of the system, differentiate the density of the network and design strategies to strengthen the relationship and collaboration between actors.

#### **Conclusions**

- ✓ Sensitization of the stakeholders: when the results were socialized and graphically observed, they showed interest in reestablishing the connections and collective work was initiated for this purpose.
- ✓ It was shown that a higher density of the network and greater links achieved better results for the system, currently there are very few results in the development of projects, the application for the use of the PDO of the Bocadillo veleño has been paralyzed and the actors have been dispersed.