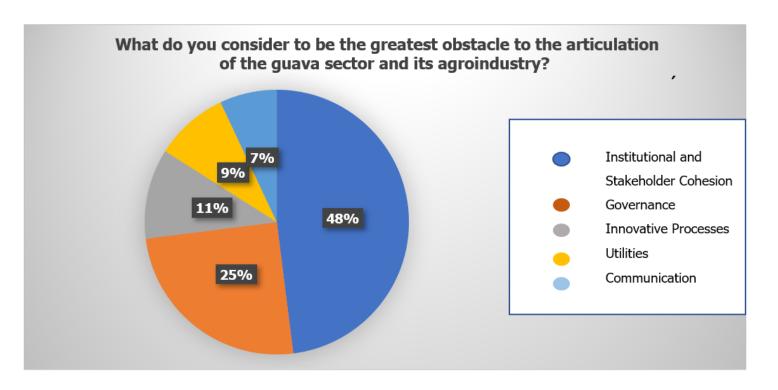

# Main shortcomings of the system according to participating stakeholders

Main obstacles of the system.

A continuación por favor marque con una X las Instituciones con las que ha tenido, presenta o le gustarla establecer vinculos para el desarrollo de proyectos y actividades comerciales.