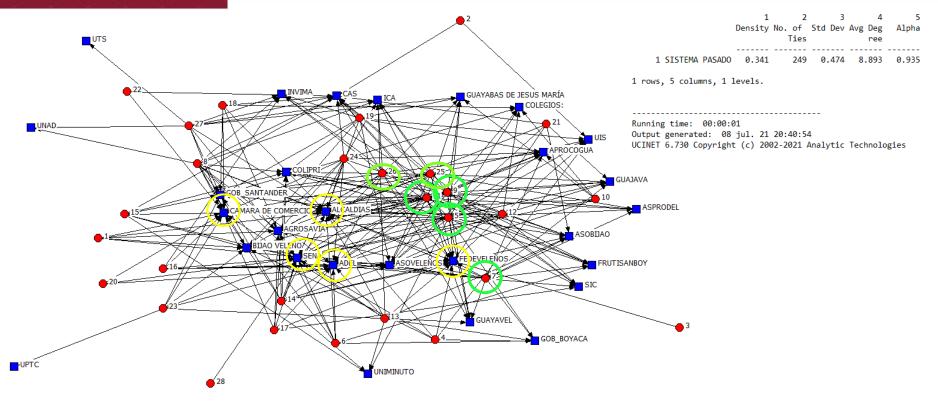

| Indicator              | Past System | Current System |
|------------------------|-------------|----------------|
| Network Size           | 28          | 23             |
| Number of Loops        | 249         | 75             |
| Density                | 0.341       | 0.116          |
| Loose Nodes            | 0           | 4              |
| Average Grade          | 8.8         | 2.67           |
|                        | 0.50 Output | 0.43 Output    |
| Network Centralization | 0.46 Input  | 0.24 Input     |

#### **Conclusions**

- ✓ PDO alone is no guarantee of development. It requires the articulation and systematization of territorial forces, policies and strategies.
- ✓ Stakeholders in the system do not yet understand the importance of the PDO.
- ✓ It was possible to articulate the actors in the formulation and development of projects to strengthen the system and promote the use of the PDO.
- ✓ The research exercise made it possible to identify the past and present state of the system, differentiate the density of the network and design strategies to strengthen the relationship and collaboration between actors.

#### **Conclusions**

- ✓ Sensitization of the stakeholders: when the results were socialized and graphically observed, they showed interest in reestablishing the connections and collective work was initiated for this purpose.
- ✓ It was shown that a higher density of the network and greater links achieved better results for the system, currently there are very few results in the development of projects, the application for the use of the PDO of the Bocadillo veleño has been paralyzed and the actors have been dispersed.