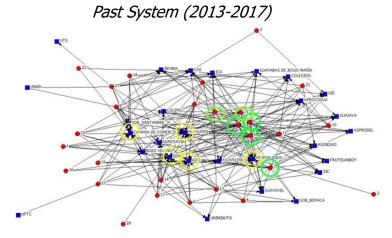

| Indicator              | Past System | Current System |
|------------------------|-------------|----------------|
| Network Size           | 28          | 23             |
| Number of Loops        | 249         | 75             |
| Density                | 0.341       | 0.116          |
| Loose Nodes            | 0           | 4              |
| Average Grade          | 8.8         | 2.67           |
|                        | 0.50 Output | 0.43 Output    |
| Network Centralization | 0.46 Input  | 0.24 Input     |

#### **Conclusions**

- ✓ PDO alone is no guarantee of development. It requires the articulation and systematization of territorial forces, policies and strategies.
- ✓ Stakeholders in the system do not yet understand the importance of the PDO.
- ✓ It was possible to articulate the actors in the formulation and development of projects to strengthen the system and promote the use of the PDO.
- ✓ The research exercise made it possible to identify the past and present state of the system, differentiate the density of the network and design strategies to strengthen the relationship and collaboration between actors.

#### **Conclusions**

- ✓ Sensitization of the stakeholders: when the results were socialized and graphically observed, they showed interest in reestablishing the connections and collective work was initiated for this purpose.
- ✓ It was shown that a higher density of the network and greater links achieved better results for the system, currently there are very few results in the development of projects, the application for the use of the PDO of the Bocadillo veleño has been paralyzed and the actors have been dispersed.