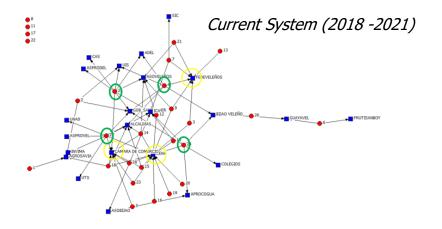

| Indicator              | Past System | Current System |
|------------------------|-------------|----------------|
| Network Size           | 28          | 23             |
| Number of Loops        | 249         | 75             |
| Density                | 0.341       | 0.116          |
| Loose Nodes            | 0           | 4              |
| Average Grade          | 8.8         | 2.67           |
|                        | 0.50 Output | 0.43 Output    |
| Network Centralization | 0.46 Input  | 0.24 Input     |

#### **Conclusions**

- ✓ PDO alone is no guarantee of development. It requires the articulation and systematization of territorial forces, policies and strategies.
- ✓ Stakeholders in the system do not yet understand the importance of the PDO.
- ✓ It was possible to articulate the actors in the formulation and development of projects to strengthen the system and promote the use of the PDO.
- ✓ The research exercise made it possible to identify the past and present state of the system, differentiate the density of the network and design strategies to strengthen the relationship and collaboration between actors.

#### **Conclusions**

- ✓ Sensitization of the stakeholders: when the results were socialized and graphically observed, they showed interest in reestablishing the connections and collective work was initiated for this purpose.
- ✓ It was shown that a higher density of the network and greater links achieved better results for the system, currently there are very few results in the development of projects, the application for the use of the PDO of the Bocadillo veleño has been paralyzed and the actors have been dispersed.